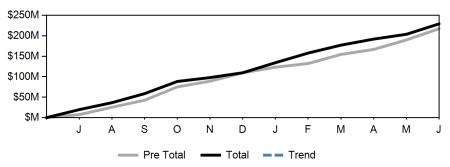

## Research Activity for 7/1/2023 - 6/30/2024 Awards

**Direct** 

Indirect

Total Inc/Dec

| UCF                          | 188.69M      | 40.35M          | 229.04M    | 5%   |
|------------------------------|--------------|-----------------|------------|------|
| Sponsor Type                 |              |                 |            |      |
| Federal                      | 90.55M       | 22.79M          | 113.33M    | -18% |
| Industry & Other             | 53.21M       | 14.08M          | 67.29M     | 41%  |
| State & Local                | 45.03M       | 3.50M           | 48.52M     | 53%  |
| Key Federal                  |              |                 |            |      |
| DOD                          | 15.04M       | 4.85M           | 19.89M     | -36% |
| NASA                         | 14.99M       | 1.58M           | 16.57M     | -28% |
| NIH                          | 11.35M       | 3.95M           | 15.30M     | -22% |
| NSF                          | 20.20M       | 7.09M           | 27.29M     | 1%   |
| Project Purpose              |              |                 |            |      |
| Instruct Off-Campus          | .15M         | .01M            | .15M       | 467% |
| Instruct On-Campus           | .18M         | .01M            | .19M       | -77% |
| Management Fee               | 4.70M        | .20M            | 4.90M      | 13%  |
| OR Off-Campus                | 3.62M        | .90M            | 4.52M      | -71% |
| OR On-Campus                 | 128.60M      | 36.03M          | 164.62M    | -6%  |
| OSA Off-Campus               | 5.91M        | .98M            | 6.89M      | -16% |
| OSA On-Campus                | 45.53M       | 2.23M           | 47.77M     | 253% |
| Instrument Type              |              |                 |            |      |
| Contract                     | 59.85M       | 15.90M          | 75.75M     | 8%   |
| Cooperative Agreement        | 19.14M       | 5.99M           | 25.13M     | 102% |
| Grant                        | 85.44M       | 18.29M          | 103.73M    | -21% |
| Other                        | 24.26M       | .17M            | 24.43M     | 567% |
| Award Purpose                |              |                 |            |      |
| Applied Research             | 61.44M       | 15.35M          | 76.78M     | -19% |
| Basic Research               | 65.18M       | 20.25M          | 85.43M     | -7%  |
| Clinical Research            | 3.26M        | .83M            | 4.10M      | 20%  |
| Development Research         | 1.65M        | .37M            | 2.02M      | 145% |
| Instruction                  | .84M         | .06M            | .89M       | -1%  |
| Other Sponsored<br>Activites | 56.32M       | 3.50M           | 59.83M     | 134% |
| F-4:4                        | - al Auala C | V 2024 Drainati | on 220 C7M |      |

### Estimated Awards FY 2024 Projection 229.67M